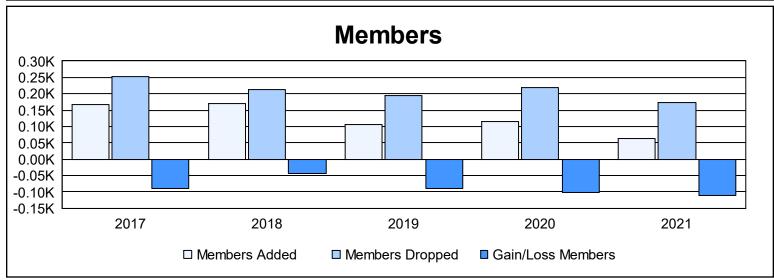

District 332 B As of June 2021 Cumulative

| Year      | New<br>Clubs | Dropped<br>Clubs | Gain/<br>Loss<br>Clubs | New<br>Members | Charter<br>Members | Reinstate<br>Members | Transfer<br>Members | Total<br>Member<br>Added | Total<br>Members<br>Dropped | Gain/<br>Loss<br>Members |
|-----------|--------------|------------------|------------------------|----------------|--------------------|----------------------|---------------------|--------------------------|-----------------------------|--------------------------|
| 2016-2017 | 0            | 2                | -2                     | 158            | 0                  | 6                    | 2                   | 166                      | 254                         | -88                      |
| 2017-2018 | 0            | 0                | 0                      | 165            | 0                  | 2                    | 2                   | 169                      | 214                         | -45                      |
| 2018-2019 | 0            | 1                | -1                     | 101            | 0                  | 3                    | 1                   | 105                      | 194                         | -89                      |
| 2019-2020 | 0            | 0                | 0                      | 105            | 0                  | 2                    | 9                   | 116                      | 218                         | -102                     |
| 2020-2021 | 0            | 0                | 0                      | 62             | 0                  | 2                    | 0                   | 64                       | 174                         | -110                     |
| Average   | 0            | 1                | -1                     | 118            | 0                  | 3                    | 3                   | 124                      | 211                         | -87                      |